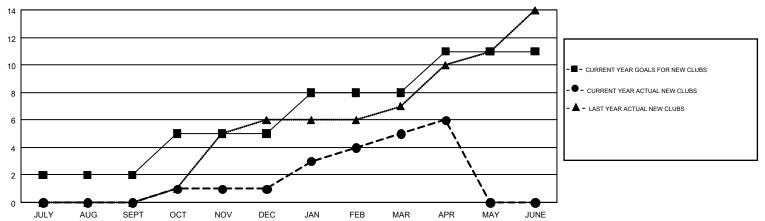

| 0         | 0             | JULY/AUG/SEPT         | 72                        | 112                     | 74                                                 |  |
| OCT/NOV/DEC   | 3             | 1         | 6             | OCT/NOV/DEC           | 97                        | 91                      | 258                                                |  |
| JAN/FEB/MAR   | 3             | 4         | 0             | JAN/FEB/MAR           | 99                        | 193                     | 65                                                 |  |
| APR/MAY/JUNE  | 3             | 1         | 0             | APR/MAY/JUNE          | 102                       | 48                      | 24                                                 |  |

## GOALS AND ACTUAL NEW CLUBS CUMULATIVE



## GOALS AND ACTUAL MEMBERS CUMULATIVE



| DROPPED CLUBS: 6  DROPPED MEMBERS |     | 65 CLUBS OF 131 ADDED 1 OR MORE<br>NEW MEMBERS | GENDER DISTE<br>MALE<br>FEMALE  |  |     |
|-----------------------------------|-----|------------------------------------------------|---------------------------------|--|-----|
| DECEASED                          | 13  | CLICK HERE FOR CUMULATIVE                      | TOTAL FAMILY UNIT MEMBERS       |  | 823 |
| CLUB CANCELLED OTHER              | 304 | MEMBERSHIP DATA                                | FAMILY MEMBERS PAYING HALF DUES |  | 468 |
| TOTAL                             | 421 |                                                | II .                            |  |     |