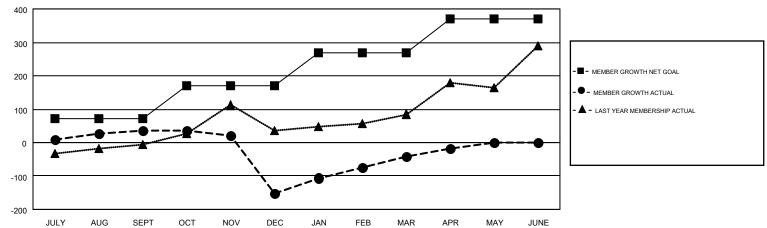

## GOALS AND ACTUAL MEMBERS CUMULATIVE

| DROPPED CLUBS: 6  DROPPED MEMBERS |     | 65 CLUBS OF 131 ADDED 1 OR MORE<br>NEW MEMBERS | GENDER DISTE<br>MALE<br>FEMALE  |  |     |
|-----------------------------------|-----|------------------------------------------------|---------------------------------|--|-----|
| DECEASED                          | 13  | CLICK HERE FOR CUMULATIVE                      | TOTAL FAMILY UNIT MEMBERS       |  | 823 |
| CLUB CANCELLED OTHER              | 304 | MEMBERSHIP DATA                                | FAMILY MEMBERS PAYING HALF DUES |  | 468 |
| TOTAL                             | 421 |                                                | II .                            |  |     |